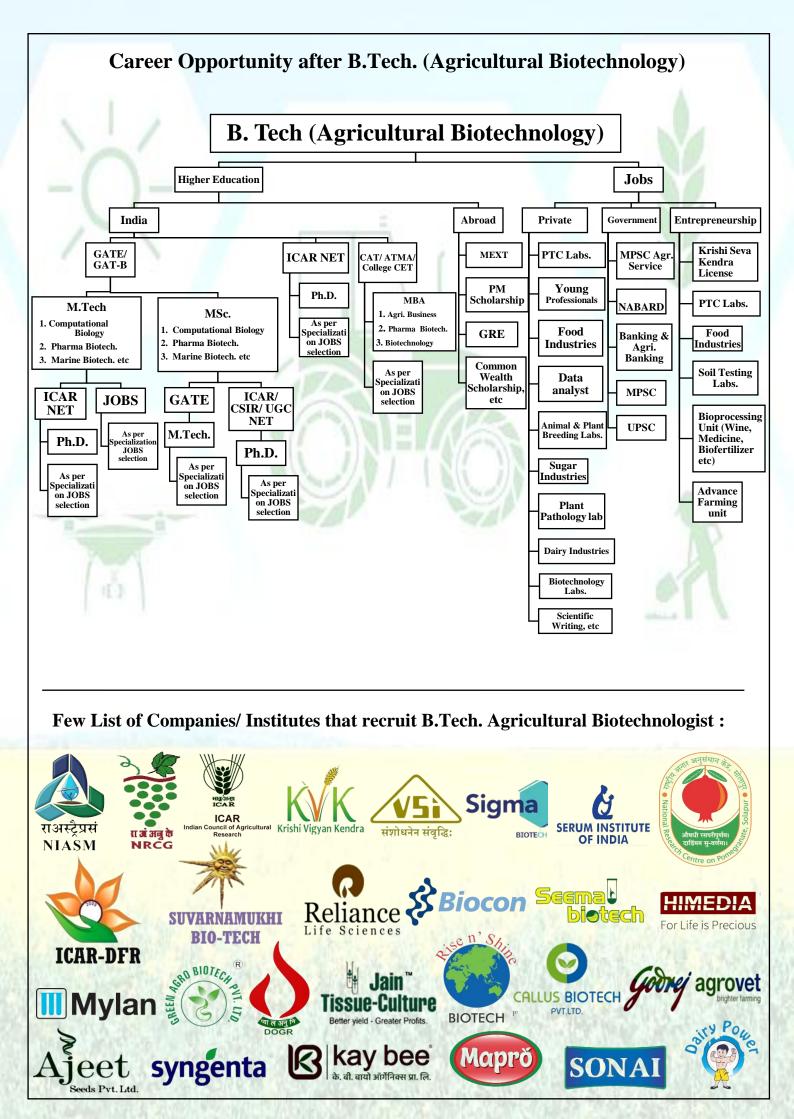

#### **ABOUT B.TECH. (BIOTECHNOLOGY)**

- 4 Years graduate course
- Covers aspects of Plant Biotechnology, Animal Biotechnology, Microbiology, Environmental Biotechnology & Bioinformatics
- Ready programme: Research Projects & Entrepreneurship Development